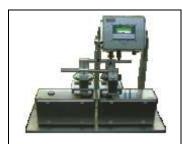

Capacities: 25kg, 50kg, 100kg

Glass Part Air Sort Checkweigher

AWSI-21-200 Conrod Scale

Typical Gravitational 3-Class Sorting Gate

AWSI-BB4
Bowling Ball Scale

AWSI-v700 Check-Weigh Controller