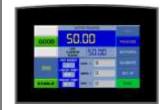

Capacities: 25kg, 50kg, 100kg

Glass Part Air Sort Checkweigher

AWSI-21-200 Conrod Scale

Typical Gravitational 3-Class Sorting Gate

AWSI-BB4
Bowling Ball Scale

AWSI-v700 Check-Weigh Controller